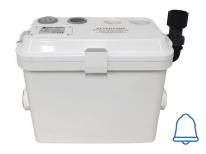

# **Sanifast®**

The Sanifast® is a compact easy to service commercial grey water pump designed for light-medium usage. The unit is designed to receive and pump away waste water from a sink and diswasher in busy commercial office kitchenettes with the option of "plug & play" Sanialarm Interlock conectivity.

## WHY CHOOSE THIS PRODUCT?

Ease of service design with no pipework connections on lid to hinder removal

Built in high level alarm

Plug and Play connectivity to optional external Sanialarm Interlock for water and power isolation

Large tank capacity

Factory pre-mounted non return valve (supplied)

High pumping performance

Integrated carbon filter and anti flood valve