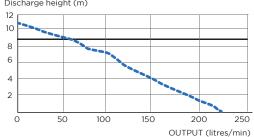

Increase size of horizontal run by one pipe size after 5m. All horizontal pipework requires a minimum of 1:100 fall.



#### 10 20 30 40 50 60 70 80 90 100

#### **TECHNICAL CHARACTERISTICS**

| Discharge Pipework       | 25 mm              |
|--------------------------|--------------------|
| Motor Power              | 850 Watts          |
| Voltages                 | 220-240 V/50 Hz    |
| Working Waste Water Temp | 40-75°C            |
| Product Weight           | 6 kg               |
| Overall Measurements     | 393 x 320 x 250 mm |
| Inlet Pipework           | 50 mm              |
| IP Rating                | IP44               |
| Water Level Detection    | Compact Float      |
| Maximum Flow Rate        | 14m/h              |



# FLOW RATE PERFORMANCE CHART

Discharge height (m)



#### **APPLICATIONS**





DISH WASHER



**Brand: Saniflo** 

**PRODUCT REFERENCE:** SA221

## **Optional Sanialarm** Interlock available







Shaking up water

Made in Germany to the highest standards, needs to be installed by a licensed plumber