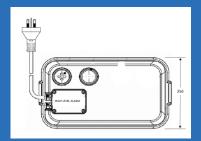

#### **TECHNICAL CHARACTERISTICS**

| Discharge Pipework       | 25 mm              |
|--------------------------|--------------------|
| Motor Power              | 850 Watts          |
| Voltages                 | 220-240 V/50 Hz    |
| Working Waste Water Temp | 40-75°C            |
| Product Weight           | 6 kg               |
| Overall Measurements     | 393 x 320 x 250 mm |
| Inlet Pipework           | 50 mm              |
| IP Rating                | IP44               |
| Water Level Detection    | Compact Float      |
| Maximum Flow Rate        | 14m/h              |