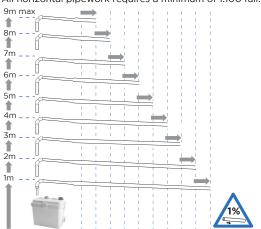

## VERTICAL/HORIZONTAL PERFORMANCE

Increase size of horizontal run by one pipe size after 5m. All horizontal pipework requires a minimum of 1:100 fall.

# FLOW RATE PERFORMANCE CHART

Discharge height (m)