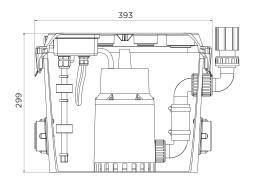

#### **TECHNICAL CHARACTERISTICS**

| Discharge Pipework       | 25 mm              |
|--------------------------|--------------------|
| Motor Power              | 850 Watts          |
| Voltages                 | 220-240 V/50 Hz    |
| Working Waste Water Temp | 40-75°C            |
| Product Weight           | 6 kg               |
| Overall Measurements     | 393 x 320 x 250 mm |
| Inlet Pipework           | 50 mm              |
| IP Rating                | IP44               |
| Water Level Detection    | Compact Float      |
| Maximum Flow Rate        | 14m/h              |